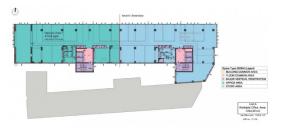

*finder.ro**

# Office to let

## Metropolis Center Bravo

Bucharest, Sector 1, 89-97 Grigore Alexandrescu st.



#### **Building information**

| Building status      | Existing     |
|----------------------|--------------|
| Year of construction | 2008         |
| Parking ratio        | 1 / 100 sq m |
| Total building area  | 5 561 sq m   |

#### Commercial terms

| Office space*      | after login * |
|--------------------|---------------|
| Parking            | after login * |
| Service charge*    | after login * |
| Minimum lease term | after login * |
| Availability       | after login * |

\* Asking terms for m<sup>2</sup>/month

#### Location



#### Available space

940 og m Available office space

940 og m

Minimum office space



## office**finder.ro**

#### Typical floor plan



#### Available space

| Floor | Vacant space        | Availability        |
|-------|---------------------|---------------------|
| 2     | please contact us * | please contact us * |
| Total | after login *       |                     |

#### **Public transport**

Metro: M1, M2

Bus: 69, 85, 86, 117, 133, 135, 182, 308, 355, 381, 783

Tram: 1